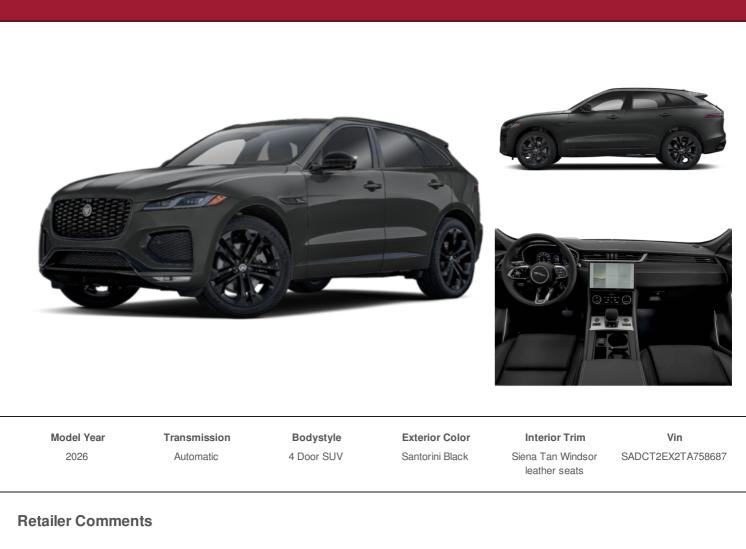

## 2026 F-PACE

F-PACE P250 R-DYNAMIC S Automatic

Recent Arrival!Santorini Black Metallic 2026 Jaguar F-PACE P250 AWD 8-Speed Automatic 2.0L I4 TurbochargedCall or email to receive your custom video of this vehicle! 22/27 City/Highway MPGLand Rover San Jose is under new ownership and is now the premiere Land Rover dealer in the USA. We have also just begun the construction of our all new state of the art showroom along with a complete renovation of our service department to better meet your needs.