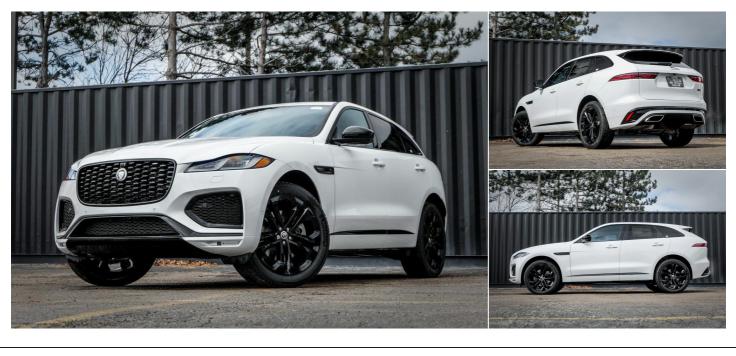

## MSRP \$77,138

F-PACE P400 R-DYNAMIC S Automatic

Model Year 2026 Transmission Automatic Bodystyle 4 Door SUV Exterior Color Ostuni Pearl White

Interior Trim Siena Tan Windsor leather seats Vin SADCT2FU4TA755942

## **Retailer Comments**

Price Reduction! - Save \$2000! Ostuni Pear White 2026 Jaguar F-PACE P400 R-Dynamic S AWD025LN - Meridian Surround Sound System 039KU - 21" Style 5105, Gloss Black 088KM - Satin Charcoal Ash veneer 1EJ - Ostuni Pearl White 301UY - 16-way heated and ventilated, massage electric memory front seats 303EJ - Siena Tan perforated Windsor leather sports seats with Ebony/Siena TanFPN02 - Interior Protection Pack FPN03 - Wheel Protection Pack JAH99 - Handover Pack JAX95 - Emergency Pack Here at Jaguar Land Rover Schaumburg we do everything we can to earn your business. This begins by being 100% committed to putting our customers first, always telling the truth, and offering complete transparency on every sales quote and transaction. Please call us at (847)252-7800 and ask to speak with one of our Sales Guides and we will be happy to provide you with any additional information you need to make your decision. We look forward to serving you and welcoming you to the Jaguar Land Rover Schaumburg family.